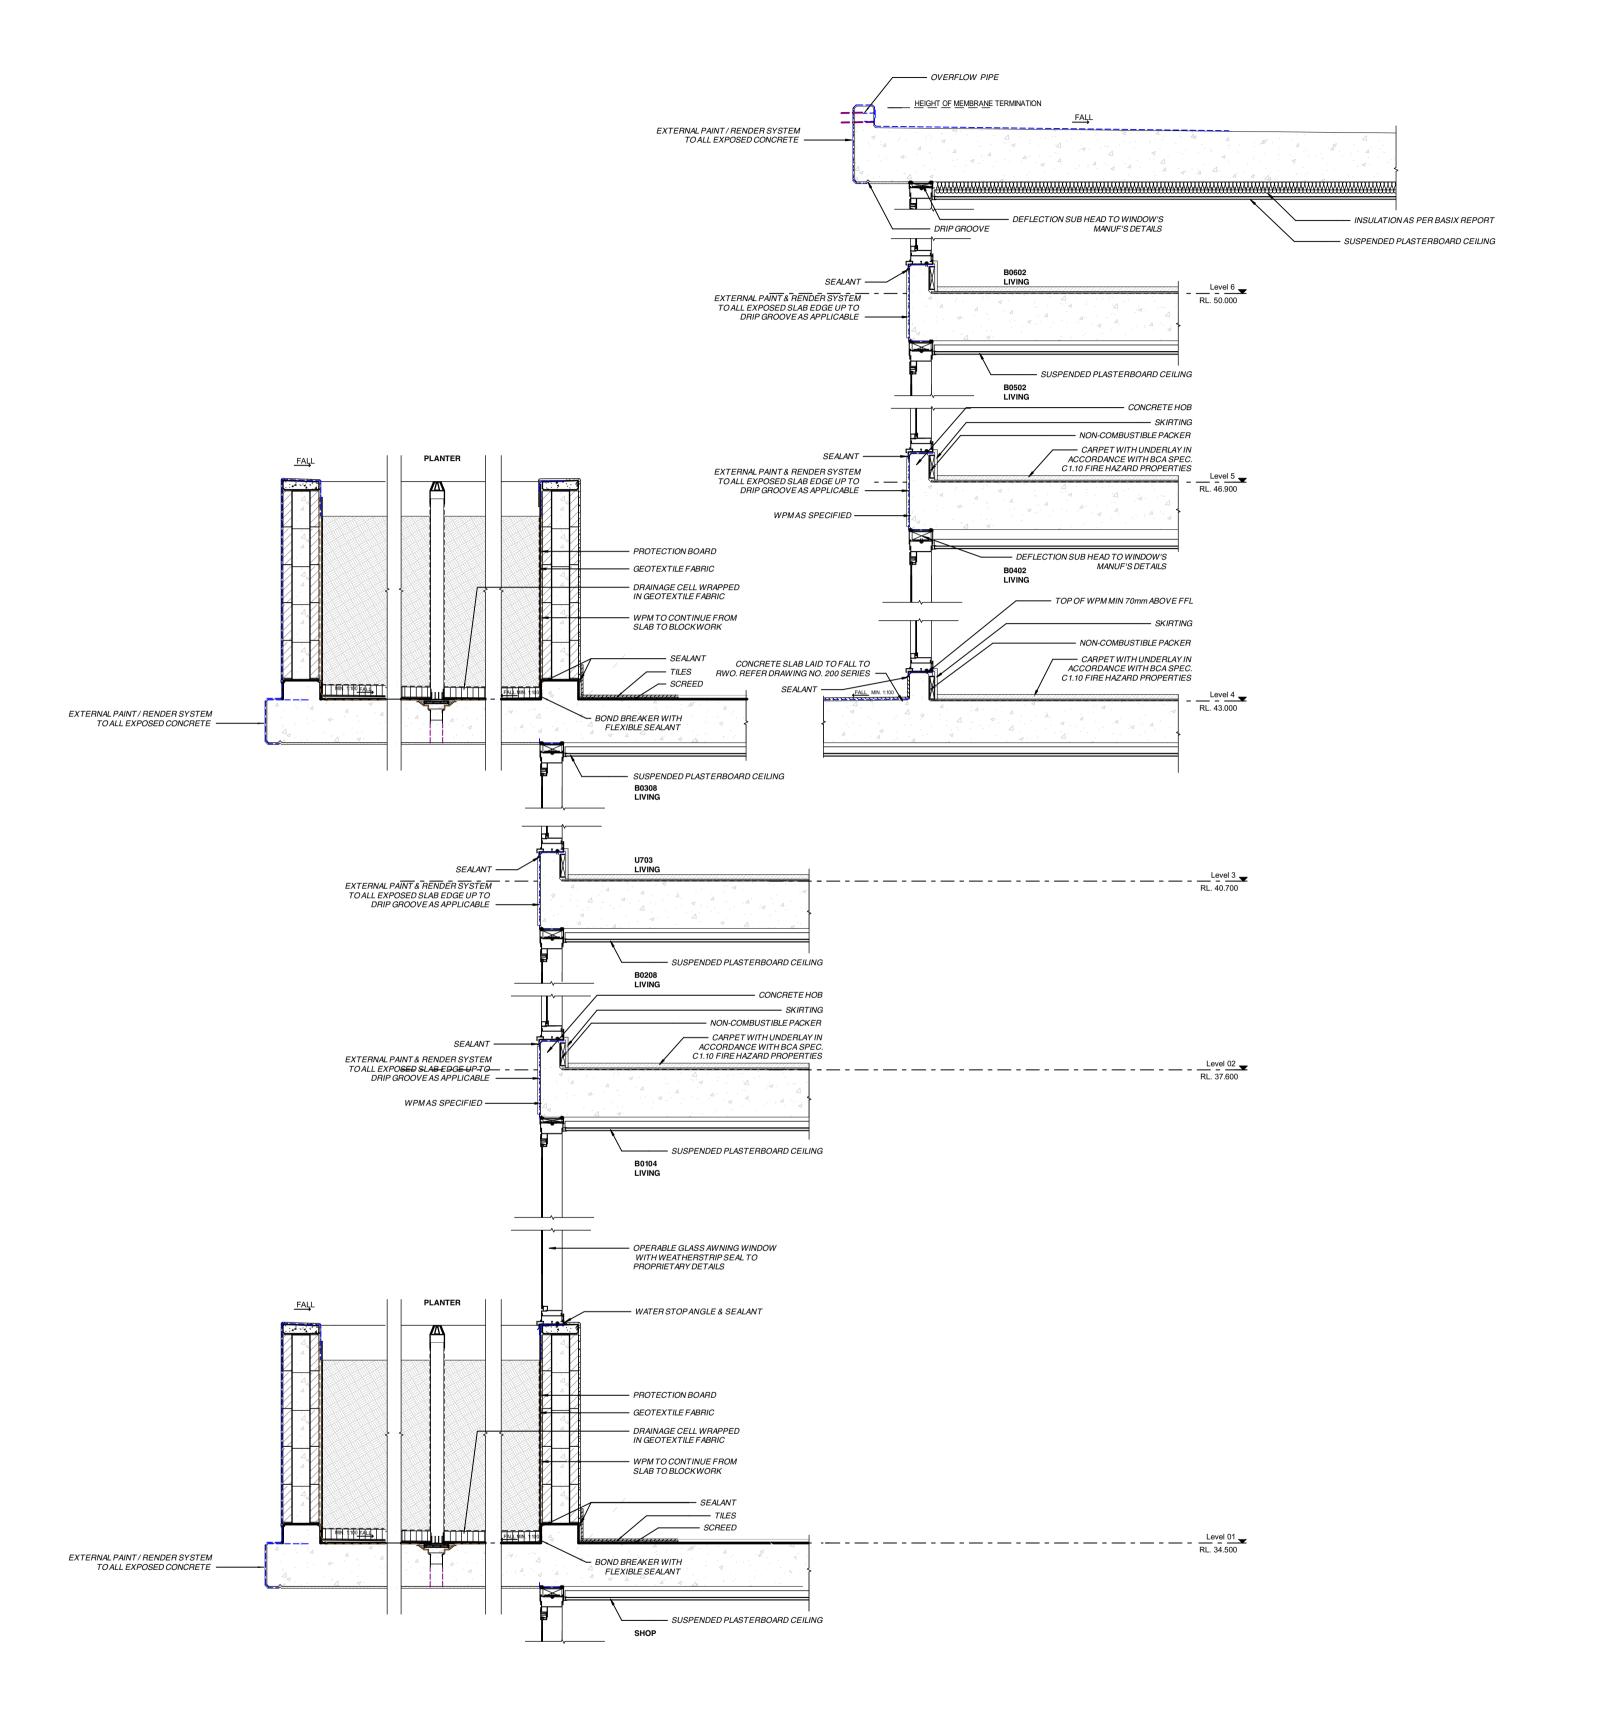

Building B Section Through Shop & Units

## **General Notes**

DO NOT SCALE FROM DRAWING. USE FIGURED DIMENSIONS ONLY. CHECK ALL DIMENSIONS ON SITE BEFORE ANY MANUFACTURE OR CONSTRUCTION

All dimensions are in millimetres unless stated otherwise. All architectural, drawings are to be read in conjunction with the relevant consultant documents. All dimensions and levels are to be checked and verified on site prior to the commencement of work, shop drawings or fabrication of any components. Refer all discrepancies to the Architect for determination. Drawings are not to be scaled, use only figured dimensions. This drawing is copyright and must not be retained, copied or used without the permission of BKA Architecture. This document has been prepared for and on behalf of the clients noted on